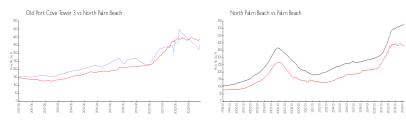

## Unit 729 - Old Port Cove Tower 3

729 - 120-126 Lakeshore Dr, North Palm Beach, FL, Palm Beach 33408

#### **Unit Information**

 MLS Number:
 RX-10974546

 Status:
 Active

 Size:
 1,598 Sq ft.

Bedrooms: 2
Full Bathrooms: 2
Half Bathrooms: 0

Parking Spaces: Assigned, Carport - Detached, Covered, Guest

View: Intracoastal,Lagoon,Marina,Ocean