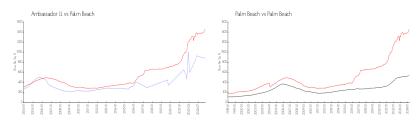

## **Market Information**

 Ambassador II:
 \$878/sq. ft.
 Palm Beach:
 \$1459/sq. ft.

 Palm Beach:
 \$1459/sq. ft.
 Palm Beach:
 \$475/sq. ft.

### **Inventory for Sale**

 Ambassador II
 7%

 Palm Beach
 4%

 Palm Beach
 3%

# Avg. Time to Close Over Last 12 Months

Ambassador II 89 days Palm Beach 81 days Palm Beach 56 days