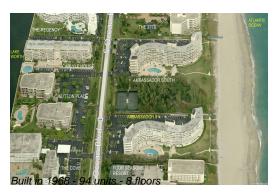

#### **Building Information**

Number of units: 96
Number of active listings for rent: 0
Number of active listings for sale: 7
Building inventory for sale: 7%
Number of sales over the last 12 months: 1
Number of sales over the last 6 months: 0
Number of sales over the last 3 months: 0