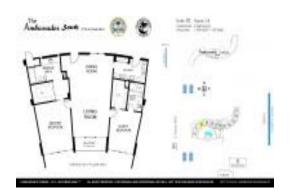

## Unit 510 - Ambassador II

510 - 2780 S Ocean Blvd, Palm Beach, FL, Palm Beach 33480

#### **Unit Information**

 MLS Number:
 RX-10974579

 Status:
 Active

 Size:
 1,294 Sq ft.

Bedrooms: 2
Full Bathrooms: 2
Half Bathrooms: 0

Parking Spaces: Assigned

View: Intracoastal,Ocean,Pool

 List Price:
 \$899,000