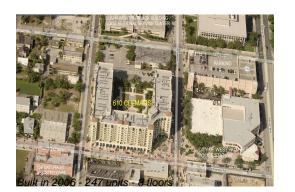

# **Unit 310 - 610 Clematis**

310 - 610 Clematis St, West Palm Beach, FL, Palm Beach 33401

Number of units: 247
Number of active listings for rent: 13
Number of active listings for sale: 11
Building inventory for sale: 4%
Number of sales over the last 12 months: 15
Number of sales over the last 6 months: 9
Number of sales over the last 3 months: 6