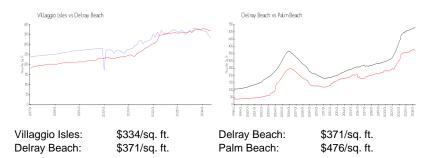

 List PPSF:
 \$278

 Valuated Price:
 \$470,000

 Valuated PPSF:
 \$334

The above valuated price is a baseline figure that does not take into account any specific renovation, upgrade, split, merge, or deterioration of the unit.

### **Inventory for Sale**

Villaggio Isles 0% Delray Beach 2% Palm Beach 3%