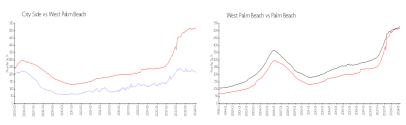

### **Market Information**

City Side: \$216/sq. ft. West Palm Beach: \$511/sq. ft. West Palm Beach: \$475/sq. ft.