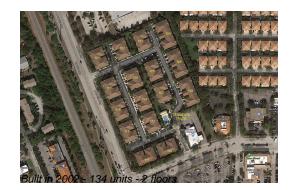

#### **Building Information**

| Number of units:                         | 134 |
|------------------------------------------|-----|
| Number of active listings for rent:      | 0   |
| Number of active listings for sale:      | 7   |
| Building inventory for sale:             | 5%  |
| Number of sales over the last 12 months: | 5   |
| Number of sales over the last 6 months:  | 1   |
| Number of sales over the last 3 months:  | 1   |