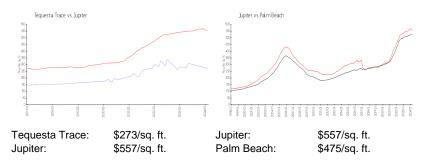

#### **Inventory for Sale**

| Tequesta Trace | 5% |
|----------------|----|
| Jupiter        | 3% |
| Palm Beach     | 3% |

### Avg. Time to Close Over Last 12 Months

| Tequesta Trace | 67 days |
|----------------|---------|
| Jupiter        | 66 days |

Palm Beach

56 days