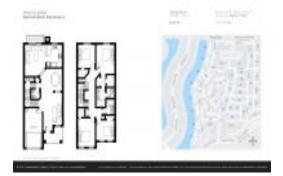

#### **Unit Information**

MLS Number: RX-10974766
Status: Active
Size: 1,826 Sq ft.

Bedrooms: 4
Full Bathrooms: 2
Half Bathrooms: 1

Parking Spaces: 2+ Spaces, Driveway

 View:
 Lake

 List Price:
 \$379,000

 List PPSF:
 \$208

 Valuated Price:
 \$368,000

 Valuated PPSF:
 \$202

The above valuated price is a baseline figure that does not take into account any specific renovation, upgrade, split, merge, or deterioration of the unit.