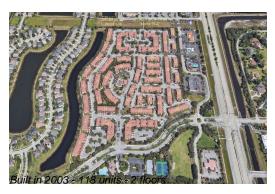

# Unit 2215 Shoma Dr - Shoma Villas at Royal Palm

2215 Shoma Dr - 2200-2446 Shoma Dr, Royal Palm Beach, FL, Palm Beach 33414

# **Building Information**

Number of units: 118
Number of active listings for rent: 0
Number of active listings for sale: 2
Building inventory for sale: 1%
Number of sales over the last 12 months: 4
Number of sales over the last 6 months: 1
Number of sales over the last 3 months: 0