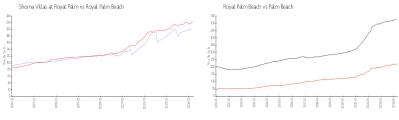

# **Market Information**

Shoma Villas at \$201/sq. ft. Royal Palm Beach: \$224/sq. ft.

Royal Palm:

Royal Palm Beach: \$224/sq. ft. Palm Beach: \$475/sq. ft.