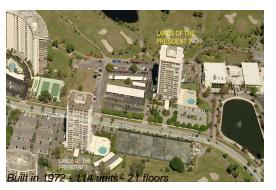

## **Building Information**

Number of units: 114
Number of active listings for rent: 0
Number of active listings for sale: 18
Building inventory for sale: 15%
Number of sales over the last 12 months: 6
Number of sales over the last 6 months: 2
Number of sales over the last 3 months: 2

#### **Building Association Information**

The Land Of The President Condominium Three Association Inc Lincoln Tower 2400 Presidential Way Wa10 West Palm Beach, FL33401 (561) 686-2972