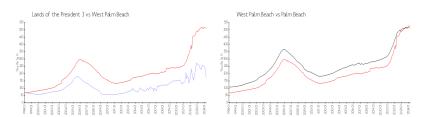

#### **Market Information**

Lands of the \$174/sq. ft. West Palm Beach: \$511/sq. ft. President 3:

West Palm Beach: \$511/sq. ft. Palm Beach: \$475/sq. ft.