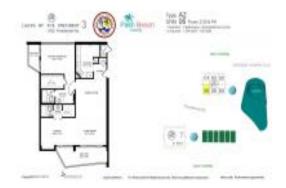

## Unit 2006 - Lands of the President 3

2006 - 2400 Presidential Wy, West Palm Beach, FL, Palm Beach 33401

#### **Unit Information**

MLS Number: RX-10974785 Status: Active Size: 1,294 Sq ft.

Bedrooms: 2 Full Bathrooms: 2 Half Bathrooms: 0

Parking Spaces: 2+ Spaces, Assigned View: City, Golf, Lake, Tennis

 List Price:
 \$285,000