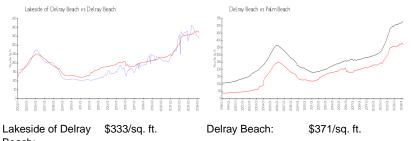

## **Market Information**

| Lakeside of Deliay | ψυυυ/υς. π.   |
|--------------------|---------------|
| Beach:             |               |
| Delray Beach:      | \$371/sq. ft. |

Palm Beach:

\$475/sq. ft.