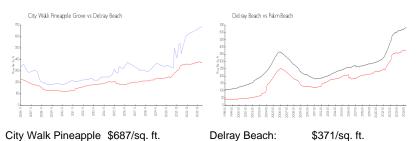

## **Market Information**

City Walk Pineapple \$687/sq. ft.

Grove:

Palm Beach: Delray Beach: \$371/sq. ft. \$476/sq. ft.