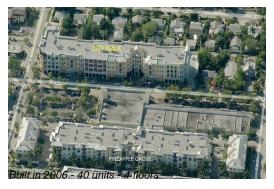

### **Building Information**

Number of units: 40 Number of active listings for rent: 3 Number of active listings for sale: 2 Building inventory for sale: 5% Number of sales over the last 12 months: Number of sales over the last 6 months: Number of sales over the last 3 months:

### **Building Association Information**

City Walk At Pineapple Grove 200 NE 2nd Ave, Delray Beach, FL 33444 (561) 266-5970