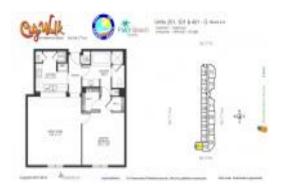

# **Unit 401 - City Walk Pineapple Grove**

401 - 200 NE 2 Av, Delray Beach, FL, Palm Beach 33444

#### **Unit Information**

 MLS Number:
 RX-10974872

 Status:
 Active

 Size:
 1,004 Sq ft.

Bedrooms: 1
Full Bathrooms: 1
Half Bathrooms: 0

Parking Spaces: Assigned, Guest

 View:
 City

 List Price:
 \$749,900