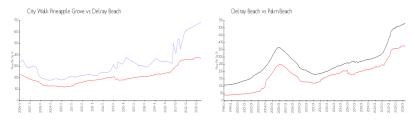

## **Market Information**

City Walk Pineapple \$687/sq. ft. Delray Beach: \$371/sq. ft. Grove:

Delray Beach: \$371/sq. ft. Palm Beach: \$476/sq. ft.