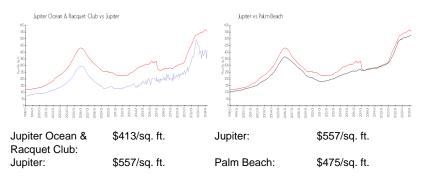

*



The above valuated price is a baseline figure that does not take into account any specific renovation, upgrade, split, merge, or deterioration of the unit.

#### **Building Information**

| Number of units:                         | 435 |
|------------------------------------------|-----|
| Number of active listings for rent:      | 0   |
| Number of active listings for sale:      | 24  |
| Building inventory for sale:             | 5%  |
| Number of sales over the last 12 months: | 20  |
| Number of sales over the last 6 months:  | 9   |
| Number of sales over the last 3 months:  | 4   |

#### **Building Association Information**

Jupiter Ocean & Racquet Club AssociationAddress: 1605 U.S. 1, Jupiter, FL 33477 Phone:(561) 747-5331

http://jorcinc.net/site/

## **Market Information**



## **Inventory for Sale**

| Jupiter Ocean & Racquet Club | 6% |
|------------------------------|----|
| Jupiter                      | 3% |
| Palm Beach                   | 3% |

## Avg. Time to Close Over Last 12 Months

| Jupiter Ocean & Racquet Club | 63 days |
|------------------------------|---------|
| Jupiter                      | 66 days |
| Palm Beach                   | 56 days |