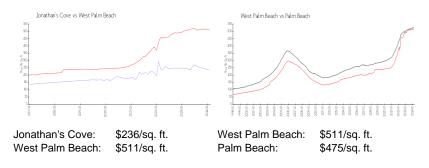

## **Unit Information**

| MLS Number:<br>Status:<br>Size:<br>Bedrooms:<br>Full Bathrooms:<br>Half Bathrooms:<br>Parking Spaces:<br>View: | RX-10974925<br>Active<br>1,120 Sq ft.<br>2<br>2<br>1 |
|----------------------------------------------------------------------------------------------------------------|------------------------------------------------------|
| Rental Price:                                                                                                  | \$2,200                                              |
| List PPSF:                                                                                                     | \$2                                                  |
| Valuated Price:                                                                                                | \$238,000                                            |
| Valuated PPSF:                                                                                                 | \$236                                                |

The above valuated price is a baseline figure that does not take into account any specific renovation, upgrade, split, merge, or deterioration of the unit.