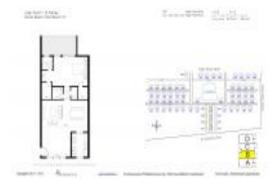

# Unit 132 HIGH POINT BLVD #B - High Point 1

132 HIGH POINT BLVD #B - 310 High Point Blvd, Delray Beach, FL, Palm Beach 33445

#### **Unit Information**

 MLS Number:
 RX-10974959

 Status:
 Active

 Size:
 1,122 Sq ft.

Bedrooms: 1
Full Bathrooms: 1
Half Bathrooms: 1
Parking Spaces:

 View:
 Garden

 List Price:
 \$184,900

 List PPSF:
 \$165