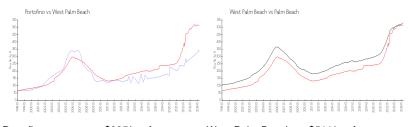

## **Market Information**

Portofino: \$335/sq. ft. West Palm Beach: \$511/sq. ft. West Palm Beach: \$511/sq. ft. Palm Beach: \$475/sq. ft.