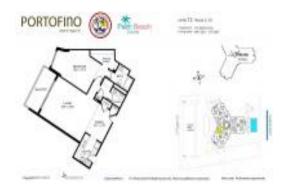

## **Unit 312 - Portofino**

312 - 2600 N Flagler Dr, West Palm Beach, FL, Palm Beach 33407

#### **Unit Information**

 MLS Number:
 RX-10974982

 Status:
 Active

 Size:
 896 Sq ft.

 Bedrooms:
 1

 Full Bathrooms:
 1

 Half Bathrooms:
 1

Parking Spaces:
View:
City
Rental Price:
\$2,100
List PPSF:
\$2
Valuated Price:
\$254,000
Valuated PPSF:
\$283