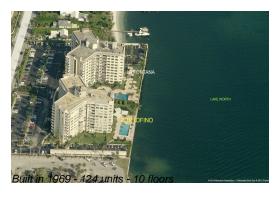

#### **Building Information**

Number of units: 124
Number of active listings for rent: 0
Number of active listings for sale: 8
Building inventory for sale: 6%
Number of sales over the last 12 months: 8
Number of sales over the last 6 months: 6
Number of sales over the last 3 months: 5

### **Building Association Information**

Portofino Condominium Apartments 2600 N Flagler Dr, West Palm Beach, FL 33407 (561) 655-3391