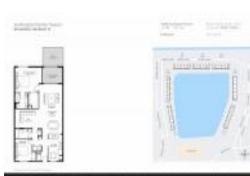

# Unit 14096 Huntington Pointe Dr # 304 -Huntington Pointe Towers

14096 Huntington Pointe Dr # 304 - 14095-14111 Royal Vista Dr, Delray Beach, FL, Palm Beach 33484

#### **Unit Information**

| MLS Number:     | RX-10974989                       |
|-----------------|-----------------------------------|
| Status:         | Active                            |
| Size:           | 1,500 Sq ft.                      |
| 0.201           | •                                 |
| Bedrooms:       | 2                                 |
| Full Bathrooms: | 2                                 |
| Half Bathrooms: | 0                                 |
| Parking Spaces: | Assigned,Carport - Detached,Guest |
| View:           |                                   |
| List Price:     | \$320,000                         |
| List PPSF:      | \$213                             |
| Valuated Price: | \$260,000                         |
| Valuated PPSF:  | \$173                             |