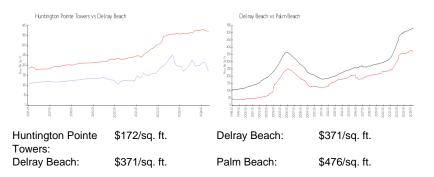

## **Market Information**

# Inventory for Sale

| Huntington Pointe Towers | 3% |
|--------------------------|----|
| Delray Beach             | 2% |
| Palm Beach               | 3% |

# Avg. Time to Close Over Last 12 Months

| Huntington Pointe Towers | 48 days |
|--------------------------|---------|
| Delray Beach             | 54 days |
| Palm Beach               | 57 days |