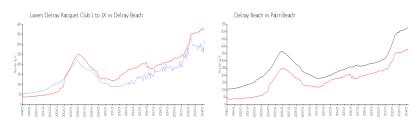

#### **Market Information**

Delray Beach:

\$371/sq. ft.

Lavers Delray \$322/sq. ft.

Racquet Club I to IX:

Delray Beach: \$371/sq. ft. Palm Beach: \$475/sq. ft.