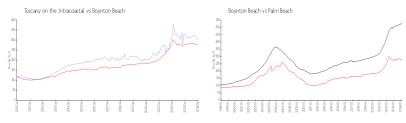

#### **Market Information**

Tuscany on the \$302/sq. ft. Boynton Beach: \$276/sq. ft. Intracoastal:

Boynton Beach: \$276/sq. ft. Palm Beach: \$475/sq. ft.