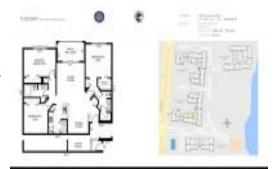

#### **Unit Information**

 MLS Number:
 RX-10975120

 Status:
 Active

 Size:
 1,396 Sq ft.

 Podrooms:
 3

Bedrooms: 3
Full Bathrooms: 2
Half Bathrooms: 0

Parking Spaces: 2+ Spaces, Assigned, Covered, Garage -