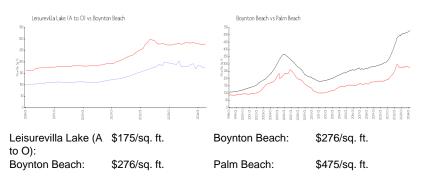

#### **Market Information**

#### **Inventory for Sale**

| Leisurevilla Lake (A to O) | 4% |
|----------------------------|----|
| Boynton Beach              | 2% |
| Palm Beach                 | 3% |

## Avg. Time to Close Over Last 12 Months

| Leisurevilla Lake (A to O) | 100 days |
|----------------------------|----------|
| Boynton Beach              | 48 days  |
| Palm Beach                 | 56 days  |