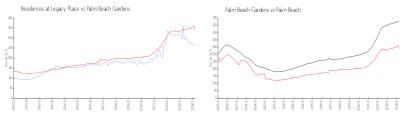

### **Unit Information**

 MLS Number:
 RX-10975179

 Status:
 Active

 Size:
 1,403 Sq ft.

Bedrooms: 2
Full Bathrooms: 2
Half Bathrooms: 0

Parking Spaces: Assigned,Guest View: Clubhouse,Lake,Pool

 Rental Price:
 \$3,000

 List PPSF:
 \$2

 Valuated Price:
 \$373,000

 Valuated PPSF:
 \$266

The above valuated price is a baseline figure that does not take into account any specific renovation, upgrade, split, merge, or deterioration of the unit.