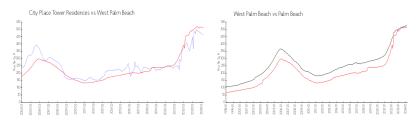

### **Market Information**

City Place Tower \$462/sq. ft. West Palm Beach: \$511/sq. ft.

Residences:

West Palm Beach: \$511/sq. ft. Palm Beach: \$475/sq. ft.