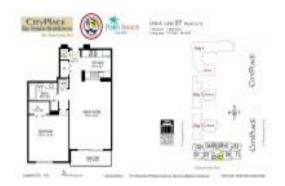

# **Unit 707 - City Place Tower Residences**

707 - 651 Okeechobee Blvd, West Palm Beach, FL, Palm Beach 33401

#### **Unit Information**

 MLS Number:
 RX-10975188

 Status:
 Active

 Size:
 747 Sq ft.

 Bedrooms:
 1

Full Bathrooms: 1
Half Bathrooms: 0

Parking Spaces: Garage - Building

 View:
 Other