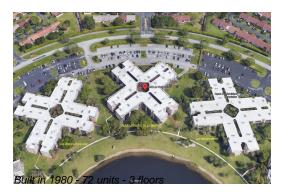

#### **Building Information**

Number of units: 72 Number of active listings for rent: 0 Number of active listings for sale: 0 Building inventory for sale: 0% Number of sales over the last 12 months: Number of sales over the last 6 months: Number of sales over the last 3 months: