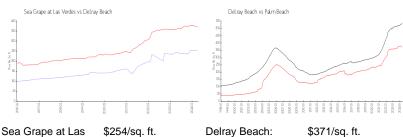

#### **Market Information**

Sea Grape at Las \$254/sq. ft.

Verdes:

Delray Beach: \$371/sq. ft. Palm Beach: \$476/sq. ft.