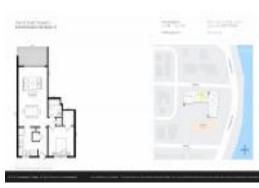

# Unit 206 - Yacht Club Towers

206 - 917 N Flagler Dr, West Palm Beach, FL, Palm Beach 33401

### **Unit Information**

| MLS Number:<br>Status: |
|------------------------|
| Size:                  |
| Bedrooms:              |
| Full Bathrooms:        |
| Half Bathrooms:        |
| Parking Spaces:        |
| View:                  |
| Rental Price:          |
| List PPSF:             |
| Valuated Price:        |
| Valuated PPSF:         |

RX-10975298 Active 673 Sq ft. 1 0 Assigned,Guest Intracoastal \$2,600 \$4 \$422,000 \$627

The above valuated price is a baseline figure that does not take into account any specific renovation, upgrade, split, merge, or deterioration of the unit.