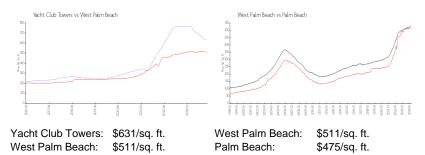

tracoastal \$2,600 \$4 \$422,000 \$627

The above valuated price is a baseline figure that does not take into account any specific renovation, upgrade, split, merge, or deterioration of the unit.

### **Building Information**

| Number of units:                         | 45 |
|------------------------------------------|----|
| Number of active listings for rent:      | 0  |
| Number of active listings for sale:      | 3  |
| Building inventory for sale:             | 6% |
| Number of sales over the last 12 months: | 5  |
| Number of sales over the last 6 months:  | 2  |
| Number of sales over the last 3 months:  | 0  |

#### **Building Association Information**

Yacht Club Towers Condos Address: 917 N Flagler Dr, West Palm Beach, FL 33401 Phone: +1 561-832-0689

## **Market Information**



#### **Inventory for Sale**

| Yacht Club Towers | 7% |
|-------------------|----|
| West Palm Beach   | 4% |
| Palm Beach        | 3% |

#### Avg. Time to Close Over Last 12 Months

| Yacht Club Towers | 73 days |
|-------------------|---------|
| West Palm Beach   | 52 days |
| Palm Beach        | 56 days |