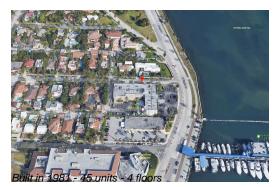

### **Building Information**

| Number of units:                         | 45 |
|------------------------------------------|----|
| Number of active listings for rent:      | 0  |
| Number of active listings for sale:      | 3  |
| Building inventory for sale:             | 6% |
| Number of sales over the last 12 months: | 5  |
| Number of sales over the last 6 months:  | 2  |
| Number of sales over the last 3 months:  | 0  |

#### **Building Association Information**

Yacht Club Towers Condos Address: 917 N Flagler Dr, West Palm Beach, FL 33401 Phone: +1 561-832-0689