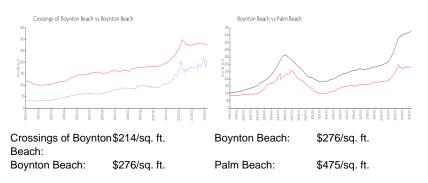

#### **Market Information**

## **Inventory for Sale**

Crossings of Boynton Beach

| Boynton Beach | 2% |
|---------------|----|
| Palm Beach    | 3% |

# Avg. Time to Close Over Last 12 Months

| Crossings of Boynton Beach | 39 days |
|----------------------------|---------|
| Boynton Beach              | 48 days |
| Palm Beach                 | 56 days |