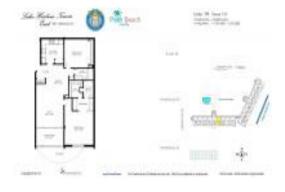

# **Unit 414 - Lake Harbour Towers East**

414 - 801 Lake Shore Dr, Lake Park, FL, Palm Beach 33403

#### **Unit Information**

 MLS Number:
 RX-10975362

 Status:
 Active

 Size:
 1,596 Sq ft.

Bedrooms: 2
Full Bathrooms: 2
Half Bathrooms: 0

 Parking Spaces:
 Assigned

 View:
 Intracoastal

 List Price:
 \$424,000