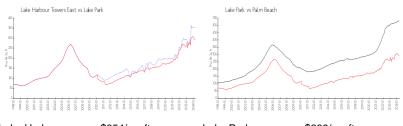

#### **Market Information**

Lake Harbour \$354/sq. ft. Lake Park: \$289/sq. ft.
Towers East:
Lake Park: \$289/sq. ft. Palm Beach: \$476/sq. ft.