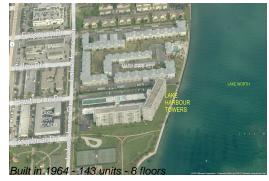

#### **Building Information**

Number of units: 143
Number of active listings for rent: 0
Number of active listings for sale: 12
Building inventory for sale: 8%
Number of sales over the last 12 months: 6
Number of sales over the last 6 months: 3
Number of sales over the last 3 months: 3

## **Building Association Information**

Lake Harbour Towers East Condominium Association 801 Lake Shore Dr Apt 115 Lake Park, Florida 33403-2922 (561) 366-7030

http://www.lakeharbourtowerseast.com