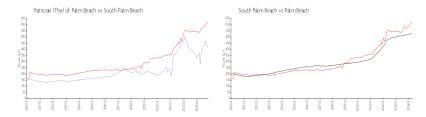

#### **Market Information**

Patrician (The) of \$413/sq. ft.

Palm Beach:

South Palm Beach: \$611/sq. ft.

\$475/sq. ft.

South Palm Beach: \$611/sq. ft.

Palm Beach:

### **Inventory for Sale**

Patrician (The) of Palm Beach 6% South Palm Beach 6% Palm Beach 3%

# Avg. Time to Close Over Last 12 Months

Patrician (The) of Palm Beach 58 days South Palm Beach 75 days Palm Beach 56 days