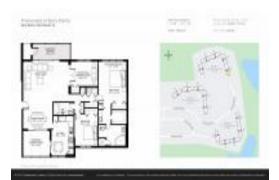

# Unit 7161 Promenade Dr # E-502 - Promenade at Boca Pointe

7161 Promenade Dr#E-502 - 7129 Promenade Dr, Boca Raton, FL, Palm Beach 33433

#### **Unit Information**

 MLS Number:
 RX-10975371

 Status:
 Active

 Size:
 1,900 Sq ft.

Bedrooms: 3
Full Bathrooms: 2
Half Bathrooms: 0

Parking Spaces: Assigned, Carport -

Detached,Covered,Guest

 View:
 Golf,Lake,Pond