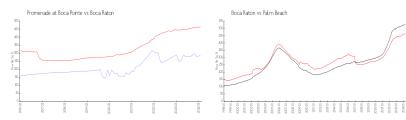

## **Market Information**

Promenade at Boca \$287/sq. ft.

Pointe:

Boca Raton: \$463/sq. ft.

Boca Raton:

\$463/sq. ft.

Palm Beach: \$475/sq. ft.

# Inventory for Sale

Promenade at Boca Pointe 4%
Boca Raton 3%
Palm Beach 3%

# Avg. Time to Close Over Last 12 Months

| Promenade at Boca Pointe | 27 days |
|--------------------------|---------|
| Boca Raton               | 57 days |
| Palm Beach               | 56 days |