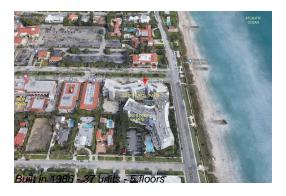

# **Unit F4 - One Royal Palm**

F4 - 100 Royal Palm Wy, Palm Beach, FL, Palm Beach 33480

## **Building Information**

Number of units: 37
Number of active listings for rent: 0
Number of active listings for sale: 4
Building inventory for sale: 10%
Number of sales over the last 12 months: 2
Number of sales over the last 6 months: 1
Number of sales over the last 3 months: 1