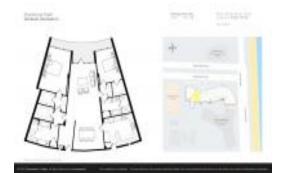

# **Unit F4 - One Royal Palm**

F4 - 100 Royal Palm Wy, Palm Beach, FL, Palm Beach 33480

#### **Unit Information**

 MLS Number:
 RX-10975383

 Status:
 Active

 Size:
 2,123 Sq ft.

 Bedrooms:
 2

Full Bathrooms: 2
Half Bathrooms: 0

 Parking Spaces:
 Garage - Building

 View:
 Intracoastal