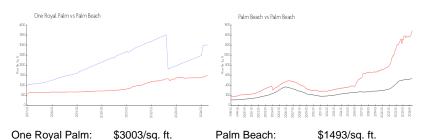

#### **Market Information**

Palm Beach:

\$476/sq. ft.

## Avg. Time to Close Over Last 12 Months

\$1493/sq. ft.

One Royal Palm n/a Palm Beach 81 days

Palm Beach 57 days