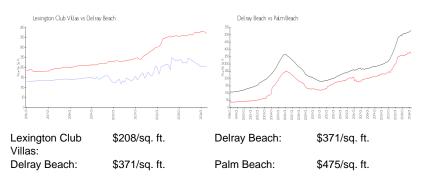

### **Market Information**

## Inventory for Sale

| Lexington Club Villas | 1% |
|-----------------------|----|
| Delray Beach          | 3% |
| Palm Beach            | 3% |

## Avg. Time to Close Over Last 12 Months

| Lexington Club Villas | 30 days |
|-----------------------|---------|
| Delray Beach          | 54 days |
| Palm Beach            | 56 days |