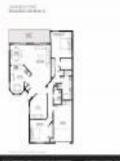

#### **Unit Information**

MLS Number: Status: Size: Bedrooms: Full Bathrooms: Half Bathrooms: Parking Spaces:

View: List Price: List PPSF: Valuated Price: Valuated PPSF: RX-10975431 Pending 2,111 Sq ft. 2 2 0 Driveway,Garage - Attached,Guest,Vehicle Restrictions Garden \$299,900 \$142 \$343,000 \$207