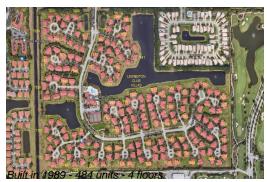

#### **Building Information**

| Number of units:                         | 434 |
|------------------------------------------|-----|
| Number of active listings for rent:      | 0   |
| Number of active listings for sale:      | 4   |
| Building inventory for sale:             | 0%  |
| Number of sales over the last 12 months: | 13  |
| Number of sales over the last 6 months:  | 7   |
| Number of sales over the last 3 months:  | 6   |
| Number of sales over the last 6 months:  | 7   |

#### **Building Association Information**

Lexington Club Villas Condominium Association Inc. 7799 Lexington Club Blvd., Delray Beach, FL - 33446 Phone: 561-495-7436 Fax: 561-495-7541 Email: info@lexingtonboard.com