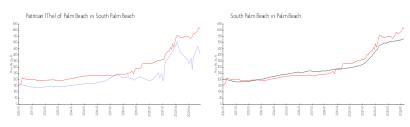

#### **Market Information**

Patrician (The) of \$413/sq. ft. South Palm Beach: \$611/sq. ft.

Palm Beach:

South Palm Beach: \$611/sq. ft. Palm Beach: \$475/sq. ft.