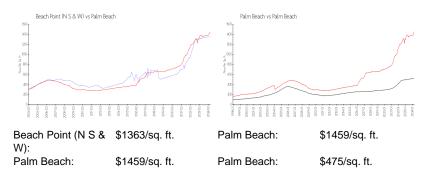

## **Inventory for Sale**

| Beach Point (N S & W) | 7% |
|-----------------------|----|
| Palm Beach            | 4% |
| Palm Beach            | 3% |

### Avg. Time to Close Over Last 12 Months

| Beach Point (N S & W) | n/a     |
|-----------------------|---------|
| Palm Beach            | 81 days |

Palm Beach

56 days