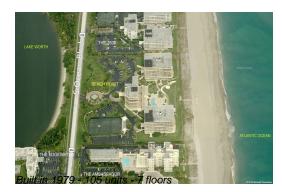

## **Building Information**

| Number of units:                         | 105 |
|------------------------------------------|-----|
| Number of active listings for rent:      | 0   |
| Number of active listings for sale:      | 7   |
| Building inventory for sale:             | 6%  |
| Number of sales over the last 12 months: | 1   |
| Number of sales over the last 6 months:  | 1   |
| Number of sales over the last 3 months:  | 1   |

## **Building Association Information**

Beach Point Condominium Association Inc, 2660 S Ocean Blvd, Palm Beach, FL 33480 -Phone: (561) 586-2648