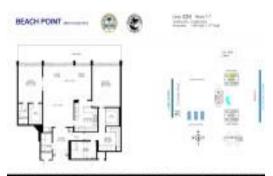

## **Unit Information**

| MLS Number:     | RX-10975482                          |
|-----------------|--------------------------------------|
| Status:         | Active                               |
| Size:           | 1,900 Sq ft.                         |
| Bedrooms:       | 2                                    |
| Full Bathrooms: | 2                                    |
| Half Bathrooms: | 1                                    |
| Parking Spaces: | 2+ Spaces,Assigned,Garage - Building |
| View:           | Intracoastal,Ocean                   |
| List Price:     | \$2,750,000                          |
| List PPSF:      | \$1,447                              |
| Valuated Price: | \$2,373,000                          |
| Valuated PPSF:  | \$1,249                              |