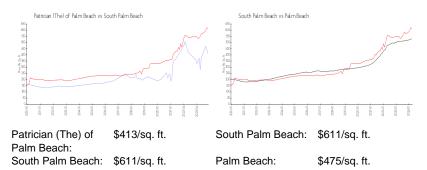

## **Market Information**

### **Inventory for Sale**

| Patrician (The) of Palm Beach | 6% |
|-------------------------------|----|
| South Palm Beach              | 6% |
| Palm Beach                    | 3% |

# Avg. Time to Close Over Last 12 Months

| Patrician (The) of Palm Beach | 58 days |
|-------------------------------|---------|
| South Palm Beach              | 75 days |
| Palm Beach                    | 56 days |