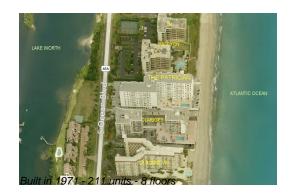

# Unit 225 - Patrician (The) of Palm Beach

225 - 3450 S Ocean Blvd, South Palm Beach, FL, Palm Beach 33480

## **Building Information**

| Number of units:                         | 211 |
|------------------------------------------|-----|
| Number of active listings for rent:      | 0   |
| Number of active listings for sale:      | 12  |
| Building inventory for sale:             | 5%  |
| Number of sales over the last 12 months: | 7   |
| Number of sales over the last 6 months:  | 2   |
| Number of sales over the last 3 months:  | 2   |
|                                          |     |

# **Building Association Information**

Patrician The of Palm Beach 3450 S Ocean Blvd Palm Beach, FL 33480 Phone: 561-588-4313