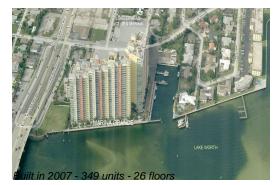

## **Building Information**

| Number of units:                         | 349 |
|------------------------------------------|-----|
| Number of active listings for rent:      | 28  |
| Number of active listings for sale:      | 10  |
| Building inventory for sale:             | 2%  |
| Number of sales over the last 12 months: | 18  |
| Number of sales over the last 6 months:  | 6   |
| Number of sales over the last 3 months:  | 5   |
|                                          |     |