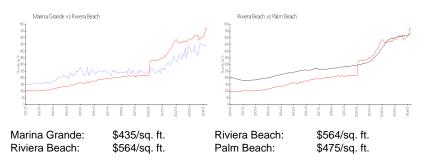

#### **Market Information**

#### **Inventory for Sale**

| Marina Grande | 3% |
|---------------|----|
| Riviera Beach | 3% |
| Palm Beach    | 3% |

## Avg. Time to Close Over Last 12 Months

| Marina Grande | 85 days |
|---------------|---------|
| Riviera Beach | 79 days |
| Palm Beach    | 56 days |