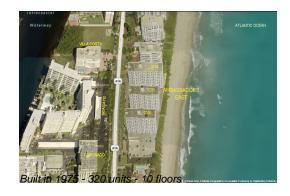

### **Building Information**

Number of units: 320
Number of active listings for rent: 0
Number of active listings for sale: 7
Building inventory for sale: 2%
Number of sales over the last 12 months: 9
Number of sales over the last 6 months: 2
Number of sales over the last 3 months: 2

### **Building Association Information**

Ambassadors East

Address: 3215 S Ocean Blvd, Highland Beach, FL 33487 Phone: +1 561-278-4148