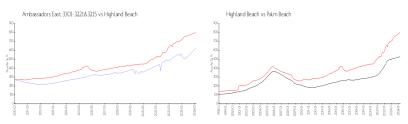

#### **Market Information**

Ambassadors East \$628/sq. ft.

3301-3221&3215:

Highland Beach: \$801/sq. ft.

Highland Beach:

\$801/sq. ft.

Palm Beach:

\$475/sq. ft.