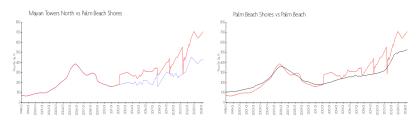

# **Market Information**

Mayan Towers North:\$437/sq. ft. Palm Beach Shores: \$710/sq. ft. Palm Beach Shores: \$710/sq. ft. Palm Beach: \$475/sq. ft.