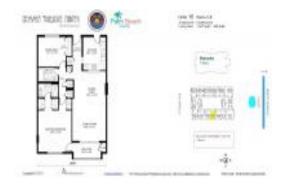

# **Unit 415 - Mayan Towers North**

415 - 145 S Ocean Ave, Palm Beach Shores, FL, Palm Beach 33404

#### **Unit Information**

 MLS Number:
 RX-10975586

 Status:
 Active

 Size:
 1,047 Sq ft.

 Bedrooms:
 2

Full Bathrooms: 2
Half Bathrooms: 0
Parking Spaces: Assigned
View: Ocean

 Rental Price:
 \$3,000

 List PPSF:
 \$3