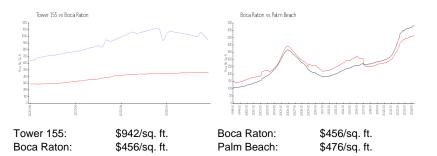

#### **Market Information**

| Tower 155  | 13% |
|------------|-----|
| Boca Raton | 3%  |
| Palm Beach | 3%  |

## Avg. Time to Close Over Last 12 Months

| Tower 155  | 80 days |
|------------|---------|
| Boca Raton | 58 days |
| Palm Beach | 57 days |