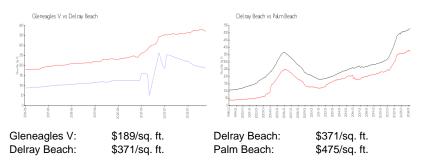

### **Inventory for Sale**

| Gleneagles V | 6% |
|--------------|----|
| Delray Beach | 3% |
| Palm Beach   | 3% |

## Avg. Time to Close Over Last 12 Months

| Gleneagles V | 45 days |
|--------------|---------|
| Delray Beach | 54 days |
| Palm Beach   | 56 days |