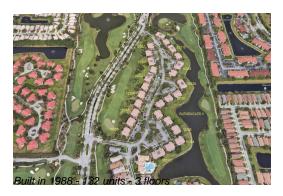

# Building Information

Number of units: 122
Number of active listings for rent: 0
Number of active listings for sale: 7
Building inventory for sale: 5%
Number of sales over the last 12 months: 6
Number of sales over the last 6 months: 3
Number of sales over the last 3 months: 3

#### **Building Association Information**

Gleneagles Country Club Address: 7667 Victory Ln, Delray Beach, FL 33446 Phone: +1 561-498-3606

https://www.gleneagles.cc/default.aspx?p=dynamicmodule&pageid=133&ssid=100125 &vn