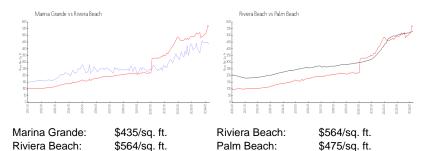

#### **Market Information**

| Marina Grande | 3% |
|---------------|----|
| Riviera Beach | 3% |
| Palm Beach    | 3% |