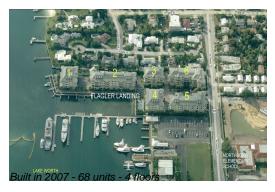

### **Building Information**

Number of units: 68
Number of active listings for rent: 0
Number of active listings for sale: 7
Building inventory for sale: 10%
Number of sales over the last 12 months: 7
Number of sales over the last 6 months: 6
Number of sales over the last 3 months: 0

#### **Building Association Information**

Flagler Landing Condominium Association, Inc 325 Clematis Street # 100p West Palm Beach, FL33401 (561) 882-4450