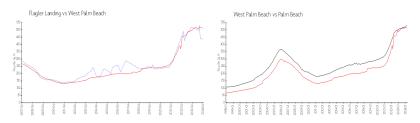

#### Market Information

Flagler Landing: \$436/sq. ft. West Palm Beach: \$511/sq. ft. West Palm Beach: \$511/sq. ft. Palm Beach: \$475/sq. ft.