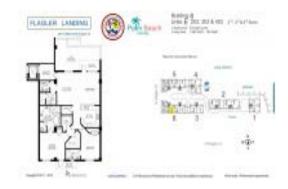

# Unit 6-403 - Flagler Landing

6-403 - 3910 N Flagler Dr, West Palm Beach, FL, Palm Beach 33407

#### **Unit Information**

 MLS Number:
 RX-10975681

 Status:
 Active

 Size:
 1,980 Sq ft.

Bedrooms: 2 Full Bathrooms: 2 Half Bathrooms: 1

Parking Spaces: Covered, Driveway, Guest, Vehicle

The above valuated price is a baseline figure that does not take into account any specific renovation, upgrade, split, merge, or deterioration of the unit.