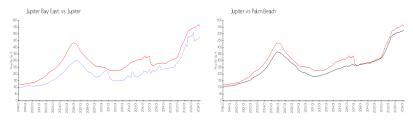

## **Market Information**

 Jupiter Bay East:
 \$476/sq. ft.
 Jupiter:
 \$557/sq. ft.

 Jupiter:
 \$557/sq. ft.
 Palm Beach:
 \$475/sq. ft.