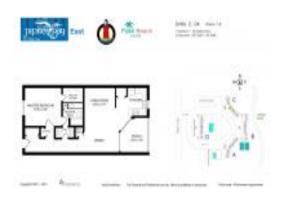

# **Unit C-204 - Jupiter Bay East**

C-204 - 275 Palm Av, Jupiter, FL, Palm Beach 33477

#### **Unit Information**

 MLS Number:
 RX-10975682

 Status:
 Active

 Size:
 900 Sq ft.

 Bedrooms:
 1

 Full Bathrooms:
 1

 Half Bathrooms:
 1

Parking Spaces:

 View:
 Garden

 List Price:
 \$425,000

 List PPSF:
 \$472

 Valuated Price:
 \$425,000

 Valuated PPSF:
 \$472

The above valuated price is a baseline figure that does not take into account any specific renovation, upgrade, split, merge, or deterioration of the unit.