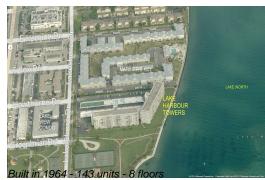

### **Building Information**

| Number of units:                         | 143 |
|------------------------------------------|-----|
| Number of active listings for rent:      | 0   |
| Number of active listings for sale:      | 10  |
| Building inventory for sale:             | 6%  |
| Number of sales over the last 12 months: | 6   |
| Number of sales over the last 6 months:  | 1   |
| Number of sales over the last 3 months:  | 1   |
|                                          |     |

## **Building Association Information**

Lake Harbour Towers East Condominium Association 801 Lake Shore Dr Apt 115 Lake Park, Florida 33403-2922 (561) 366-7030

http://www.lakeharbourtowerseast.com