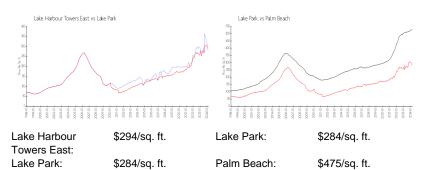

#### **Inventory for Sale**

| Lake Harbour Towers East | 7% |
|--------------------------|----|
| Lake Park                | 5% |
| Palm Beach               | 3% |

# Avg. Time to Close Over Last 12 Months

| Lake Harbour Towers East | 110 days |
|--------------------------|----------|
| Lake Park                | 47 days  |

Palm Beach

56 days