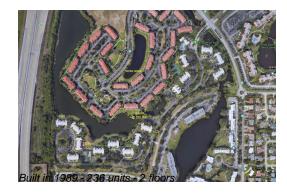

## **Building Information**

Number of units: 236
Number of active listings for rent: 0
Number of active listings for sale: 9
Building inventory for sale: 3%
Number of sales over the last 12 months: 10
Number of sales over the last 6 months: 5
Number of sales over the last 3 months: 1