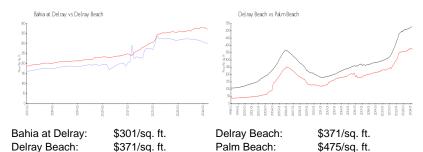

## **Inventory for Sale**

Bahia at Delray 4%
Delray Beach 3%
Palm Beach 3%

### Avg. Time to Close Over Last 12 Months

Bahia at Delray 46 days Delray Beach 54 days Palm Beach 56 days