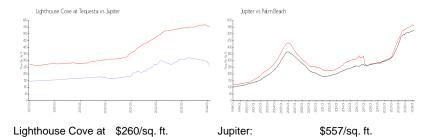

#### **Market Information**

Tequesta:
Jupiter: \$557/sq. ft. Palm Beach: \$475/sq. ft.