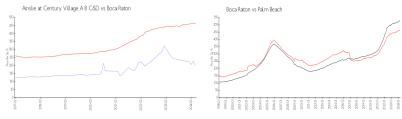

#### **Market Information**

Palm Beach:

\$475/sq. ft.

Ainslie at Century \$201/sq. ft. Boca Raton: \$463/sq. ft. Village A B C&D:

**Inventory for Sale** 

Boca Raton:

Ainslie at Century Village A B C&D 2% Boca Raton 3% Palm Beach 3%

## Avg. Time to Close Over Last 12 Months

\$463/sq. ft.

Ainslie at Century Village A B C&D 60 days Boca Raton 57 days Palm Beach 56 days