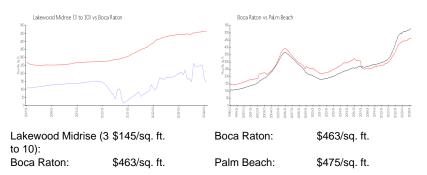

# **Inventory for Sale**

| Lakewood Midrise (3 to 10) | 1% |
|----------------------------|----|
| Boca Raton                 | 3% |

# Avg. Time to Close Over Last 12 Months

| Lakewood Midrise (3 to 10) | 84 days |
|----------------------------|---------|
| Boca Raton                 | 57 days |
| Palm Beach                 | 56 days |