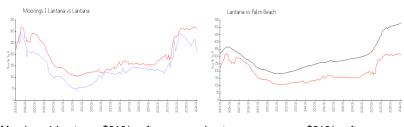

### **Market Information**

Moorings 1 Lantana: \$210/sq. ft. Lantana: \$313/sq. ft. Lantana: \$313/sq. ft. Palm Beach: \$475/sq. ft.