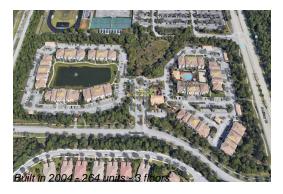

## **Building Information**

Number of units: 264
Number of active listings for rent: 0
Number of active listings for sale: 5
Building inventory for sale: 1%
Number of sales over the last 12 months: 11
Number of sales over the last 6 months: 7
Number of sales over the last 3 months: 5

## **Building Association Information**

Fiore at the Gardens Address: 100 Myrtlewood Dr,

Palm Beach Gardens, FL 33418 Phone: +1 561-776-6262

https://www.fioreatthegardens.com/