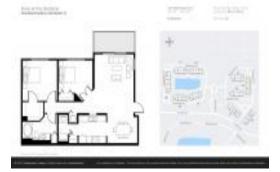

#### **Unit Information**

 MLS Number:
 RX-10975889

 Status:
 Active

 Size:
 1,031 Sq ft.

Bedrooms: 2
Full Bathrooms: 1
Half Bathrooms: 0

Parking Spaces:

View:

 Rental Price:
 \$2,500