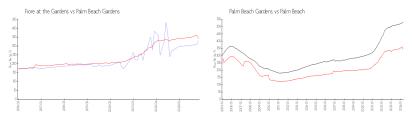

#### **Market Information**

Fiore at the Gardens: \$331/sq. ft.

Palm Beach Gardens: \$342/sq. ft.

Palm Beach

\$342/sq. ft.

Palm Beach: \$475/sq. ft.

Gardens: