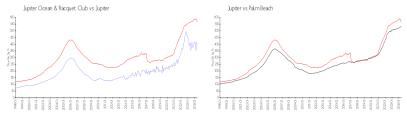

#### **Market Information**

Jupiter Ocean &

\$397/sq. ft.

Jupiter:

\$566/sq. ft.

Racquet Club: Jupiter:

\$566/sq. ft.

Palm Beach:

\$476/sq. ft.