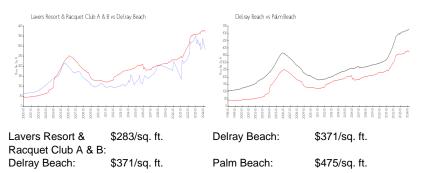

RX-10975904 Active 1,294 Sq ft. 2 2 0 Assigned,Guest Tennis \$408,888 \$316 \$332,000 \$283

The above valuated price is a baseline figure that does not take into account any specific renovation, upgrade, split, merge, or deterioration of the unit.