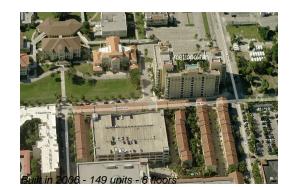

# Unit 4-I - Metropolitan

4-I - 403 S Sapodilla Av, West Palm Beach, FL, Palm Beach 33401

#### **Building Information**

| Number of units:                         | 149 |
|------------------------------------------|-----|
| Number of active listings for rent:      | 1   |
| Number of active listings for sale:      | 9   |
| Building inventory for sale:             | 6%  |
| Number of sales over the last 12 months: | 6   |
| Number of sales over the last 6 months:  | 2   |
| Number of sales over the last 3 months:  | 1   |