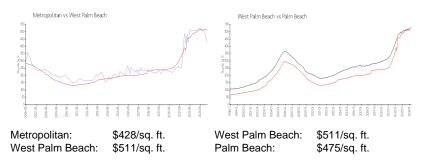

## **Market Information**

#### **Inventory for Sale**

| Metropolitan    | 6% |
|-----------------|----|
| West Palm Beach | 4% |
| Palm Beach      | 3% |

## Avg. Time to Close Over Last 12 Months

| Metropolitan    | 76 days |
|-----------------|---------|
| West Palm Beach | 52 days |
| Palm Beach      | 56 days |